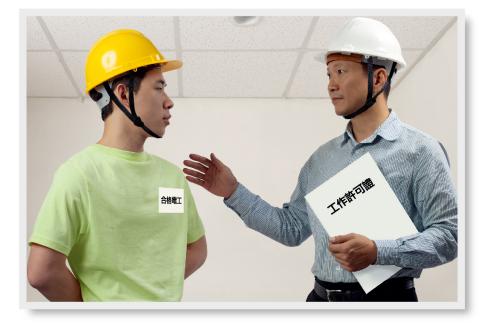

### 個案十 工人安裝射燈牌時觸電

意外簡述

一名工人於安裝射燈時,錯誤地把火線與地線對換接駁,使射燈 金屬外殼帶電。另一名工人把射燈安裝在圍欄時觸電死亡。

✓ 進行電力工作前,先關掉及鎖上電源,並張貼警
 告告示提醒其他人切勿開啓該電源。

- ✓ 施工前須由合資格人士進行全面的風險評估,並 且採取工作許可證制度,確保適當的安全措施得 以遵守,以消除或妥善控制有關的電力危害。
- ✓ 確保所有電線正確地接駁。
- ✓ 只有註冊電業工程人員才可進行有關的電力工作。

#### 預防措施

(1) 在進行電力工作前及期間,須確保已採取電力工作安全三步曲:(一) 關掣,(二)上鎖,(三) 貼告示。

(2) 只有註冊電業工程人員才可進行有關的電力工作。在任何情況下, 不得容許非註冊電業工程人員在沒有註冊電業工程人員的有效監督 下進行電力工作。

(3) 如需在潮濕環境、狹窄空間或天花上的位置等不利環境進行電力工 作,施工前須進行全面的風險評估,並且實施工作許可證制度。

(4) 須安裝電力設備的保護裝置 (例如:保險絲、接地裝置及漏電斷路 器等)及保持其效能良好。使用電力工具前須進行檢查,如有損壞 或欠妥,應立刻修理或更換。手提電工具須為雙重絕緣或具有良好 接地。將電力工具接駁到合乎安全規格的手提電流式漏電斷路器 (俗稱"水氣掣")。