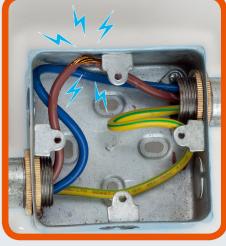

、員工士氣 的打擊及對公司形象帶來負面影響等,帶來沉重的代價。

2012年發生多宗涉及電力工作的嚴重意外。勞工處提醒從事電 力工作的人士注意電力工作安全,切勿掉以輕心。僱主和承建 商均有責任遵從安全法例,實施安全工作系統,包括施工前由 合資格人士進行全面的風險評估、制訂一套涵蓋所需安全措施 及工序的施工方案,以及提供所需的安全資料、指導、訓練及 監督,以確保工人嚴格遵守有關安全工序及守則。

勞工處就電力工作的意外作出調查,分析箇中原因和確定問題 的根源,並就避免電力意外的發生,向業界提供改善建議及指 引。本處亦透過不同渠道進行宣傳、教育及推廣有關的安全訊 息,以協助業界採取有效的安全措施預防意外發生。

本個案集搜集近年多宗電力死亡意外個案,加以分析及分類, 希望工作地點的管理人員和前線員工能從中汲取教訓,亦為安 全培訓機構提供個案分析的教材,以預防同類意外再發生。

## 個案— 工人維修出路燈牌時觸電



意外簡述

一名非註冊電業工程人員在假天花上接駁帶電電線時觸電死亡。

### 個案 電工鋪設電線時觸及帶電電線



意外簡述

一名電工站於人字梯安裝天花電線槽喉碼時觸電墮下死亡。





意外簡述

一名電工在樓宇天花底進行安裝電燈時,觸電後從人字梯墮下 死亡。

### 個案四 工人進行接駁電源時觸電







意外簡述

一名非註冊電業工程人員在假天花上進行接駁電源工作時觸電 從人字梯上墮下死亡。

#### 個案五 電工鋪設電線時觸及帶電金屬架



意外簡述

一名電工站於人字梯上鋪設電線時,觸及帶電金屬架後墮下死亡。



1







意外簡述

一名非註冊電業工程人員在假天花上進行電燈維修時觸電死亡。









意外簡述

一名電工在假天花上安裝電燈,用剪線鉗剪斷電線時觸電死亡。

### 個案// 批盪工人觸電







意外簡述

一個在牆上的過路箱因內裏的電線破損而帶電,一名泥水工人 在金屬棚架上進行牆身批盪時,意外碰著過路箱而觸電死亡。

### 個案力 工人進行電弧焊接廣告招牌時觸電



意外簡述

一名工人在雨後積水的地方使用缺乏絕緣保護的焊鉗進行電焊 觸電死亡。

### 個案十 工人安裝射燈牌時觸電





意外簡述

一名工人於安裝射燈時,錯誤地把火線與地線對換接駁,使射燈 金屬外殼帶電。另一名工人把射燈安裝在圍欄時觸電死亡。



✓ 進行電力工作前,先關掉及鎖上電源,並張貼警
 告告示提醒其他人切勿開啓該電源。

- ✓ 施工前須由合資格人士進行全面的風險評估,並 且採取工作許可證制度,確保適當的安全措施得 以遵守,以消除或妥善控制有關的電力危害。
- ✓ 確保所有電線正確地接駁。
- ✓ 只有註冊電業工程人員才可進行有關的電力工作。





- ✓ 找出及糾正地盤內的電力危險狀況,包括損壞的 電線及電力裝置和隔離有關電源。
- ✓ 有關的金屬導體如過路箱及電線喉管都要有效接
  地。
- ✓ 在假天花上進行電力工作,須實施工作許可證制
  度,確保安全措施得以遵守。









意外成因

#### 導致以上十宗觸電致命個案的原因有:

- (1) 切斷或接駁帶電電線時引致觸電;
- (2) 不慎觸及外露帶電導體;及
- (3) 接觸損壞的電力工具。



仔細分析該十宗意外個案,結果顯示每宗意外發生時都牽涉以下 一項或多項不安全行為或不安全環境,包括:

- (1) 沒有妥善隔離電源
- (2) 無牌進行電力工作
- (3) 在不利環境進行電力工作(例如潮濕的環境或狹窄的空間)
- (4) 電力設備沒有安裝保護裝置(例如接地裝置)
- (5) 在梯子上進行電力工作



#### 預防措施

(1) 在進行電力工作前及期間,須確保已採取電力工作安全三步