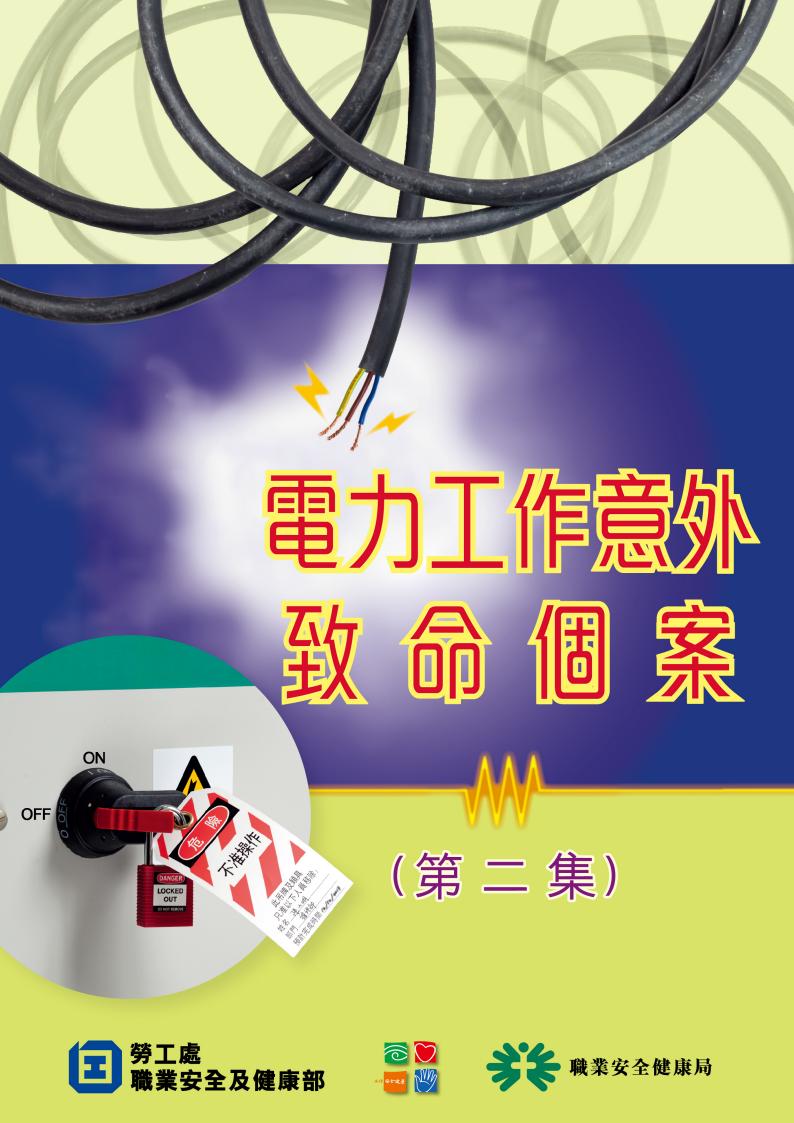

### 個案 電工鋪設電線時觸及帶電電線

意外簡述

一名電工站於人字梯安裝天花電線槽喉碼時觸電墮下死亡。

意外簡述

一名電工在樓宇天花底進行安裝電燈時,觸電後從人字梯墮下 死亡。