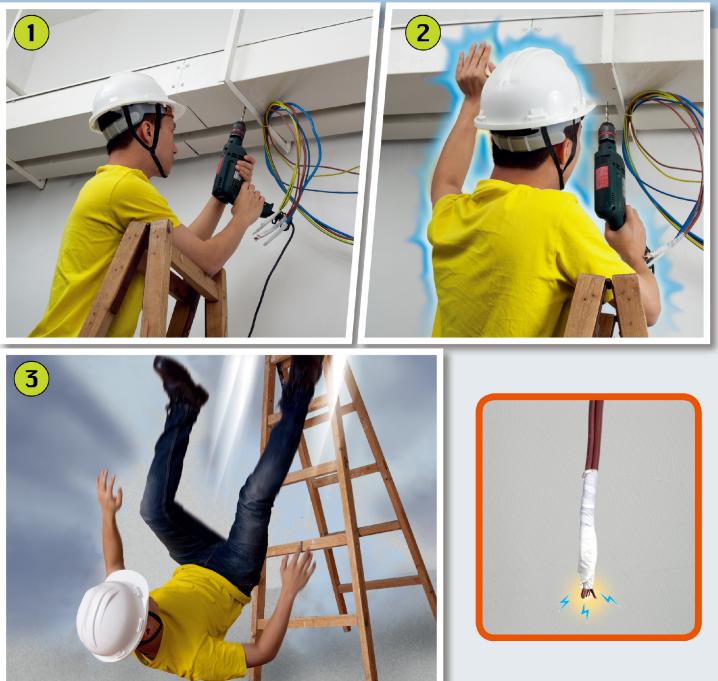

#### 個案五 電工鋪設電線時觸及帶電金屬架

意外簡述

一名電工站於人字梯上鋪設電線時,觸及帶電金屬架後墮下死亡。

1

意外簡述

一名非註冊電業工程人員在假天花上進行電燈維修時觸電死亡。

意外簡述

一名電工在假天花上安裝電燈,用剪線鉗剪斷電線時觸電死亡。