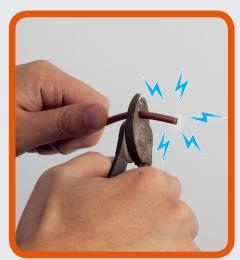

#### 導致以上十宗觸電致命個案的原因有:

- (1) 切斷或接駁帶電電線時引致觸電;
- (2) 不慎觸及外露帶電導體;及
- (3) 接觸損壞的電力工具。

仔細分析該十宗意外個案,結果顯示每宗意外發生時都牽涉以下 一項或多項不安全行為或不安全環境,包括:

- (1) 沒有妥善隔離電源
- (2) 無牌進行電力工作
- (3) 在不利環境進行電力工作(例如潮濕的環境或狹窄的空間)
- (4) 電力設備沒有安裝保護裝置(例如接地裝置)
- (5) 在梯子上進行電力工作

(5) 找出及糾正地盤內的電力危險狀況,包括損壞的電線及電力裝置和 隔離有關電源。

(6) 不應在潮濕及有積水的環境下進行電弧焊接工作。

(7) 確保所有電線正確地接駁。

(8) 進行電弧焊接工作時,工人應穿著安全鞋及使用絕緣地蓆。

(9) 避免在梯子上進行電力工作。在此情況下,即使是輕微觸電,亦可 能引致工人失去平衡而從高處墜下受傷。任何離地工作,應使用合 適工作台,例如流動工作台、梯台或功夫櫈。

(10) 須為工人提供合適的個人防護裝備, 包括附有帽帶的安全帽及在有需要時 提供絕緣手套及絕緣地蓆。