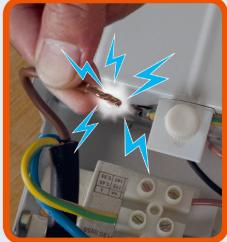

#### 導致以上十宗觸電致命個案的原因有:

- (1) 切斷或接駁帶電電線時引致觸電;
- (2) 不慎觸及外露帶電導體;及
- (3) 接觸損壞的電力工具。

仔細分析該十宗意外個案,結果顯示每宗意外發生時都牽涉以下 一項或多項不安全行為或不安全環境,包括:

- (1) 沒有妥善隔離電源
- (2) 無牌進行電力工作
- (3) 在不利環境進行電力工作(例如潮濕的環境或狹窄的空間)
- (4) 電力設備沒有安裝保護裝置(例如接地裝置)
- (5) 在梯子上進行電力工作