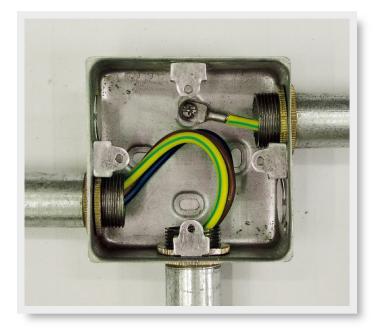

- ✓ 找出及糾正地盤內的電力危險狀況,包括損壞的 電線及電力裝置和隔離有關電源。
- ✓ 有關的金屬導體如過路箱及電線喉管都要有效接
  地。
- ✓ 在假天花上進行電力工作,須實施工作許可證制
  度,確保安全措施得以遵守。

意外成因