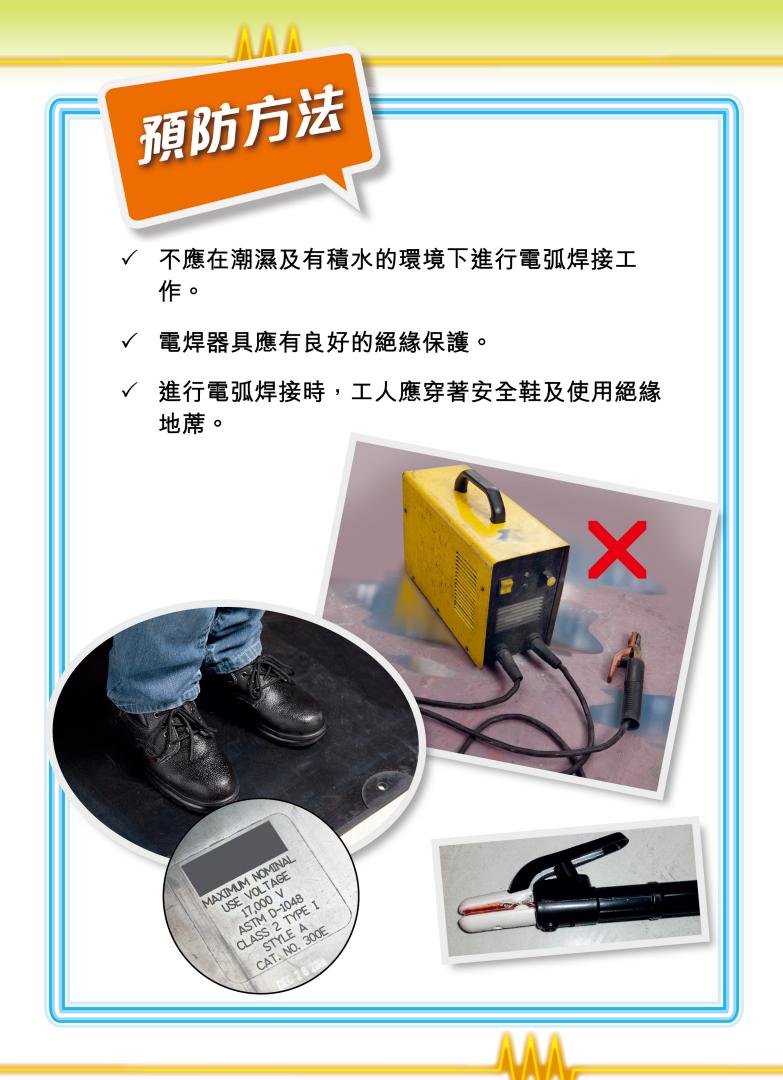

### 個案力 工人進行電弧焊接廣告招牌時觸電

意外簡述

一名工人在雨後積水的地方使用缺乏絕緣保護的焊鉗進行電焊 觸電死亡。

(5) 找出及糾正地盤內的電力危險狀況,包括損壞的電線及電力裝置和 隔離有關電源。

(6) 不應在潮濕及有積水的環境下進行電弧焊接工作。

(7) 確保所有電線正確地接駁。

(8) 進行電弧焊接工作時,工人應穿著安全鞋及使用絕緣地蓆。

(9) 避免在梯子上進行電力工作。在此情況下,即使是輕微觸電,亦可 能引致工人失去平衡而從高處墜下受傷。任何離地工作,應使用合 適工作台,例如流動工作台、梯台或功夫櫈。

(10) 須為工人提供合適的個人防護裝備, 包括附有帽帶的安全帽及在有需要時 提供絕緣手套及絕緣地蓆。