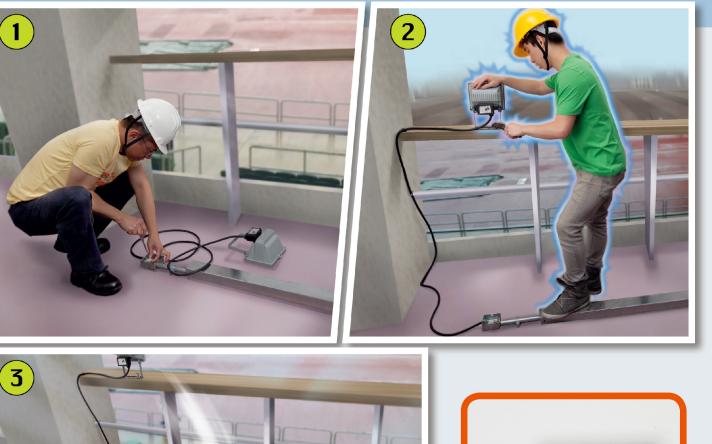

### 個案四 工人進行接駁電源時觸電

意外簡述

一名非註冊電業工程人員在假天花上進行接駁電源工作時觸電 從人字梯上墮下死亡。

#### 預防措施

(1) 在進行電力工作前及期間,須確保已採取電力工作安全三步曲:(一) 關掣,(二)上鎖,(三) 貼告示。

(2) 只有註冊電業工程人員才可進行有關的電力工作。在任何情況下, 不得容許非註冊電業工程人員在沒有註冊電業工程人員的有效監督 下進行電力工作。

(3) 如需在潮濕環境、狹窄空間或天花上的位置等不利環境進行電力工 作,施工前須進行全面的風險評估,並且實施工作許可證制度。

(4) 須安裝電力設備的保護裝置 (例如:保險絲、接地裝置及漏電斷路 器等)及保持其效能良好。使用電力工具前須進行檢查,如有損壞 或欠妥,應立刻修理或更換。手提電工具須為雙重絕緣或具有良好 接地。將電力工具接駁到合乎安全規格的手提電流式漏電斷路器 (俗稱"水氣掣")。