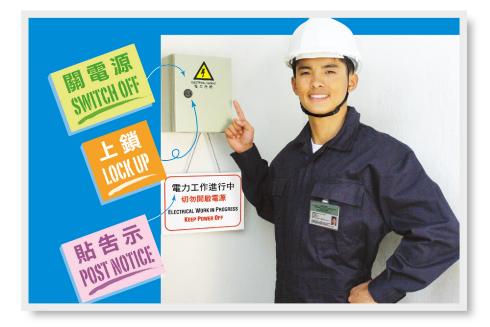

#### 預防措施

(1) 在進行電力工作前及期間,須確保已採取電力工作安全三步曲:(一) 關掣,(二)上鎖,(三) 貼告示。

(2) 只有註冊電業工程人員才可進行有關的電力工作。在任何情況下, 不得容許非註冊電業工程人員在沒有註冊電業工程人員的有效監督 下進行電力工作。

(3) 如需在潮濕環境、狹窄空間或天花上的位置等不利環境進行電力工 作,施工前須進行全面的風險評估,並且實施工作許可證制度。

(4) 須安裝電力設備的保護裝置 (例如:保險絲、接地裝置及漏電斷路 器等)及保持其效能良好。使用電力工具前須進行檢查,如有損壞 或欠妥,應立刻修理或更換。手提電工具須為雙重絕緣或具有良好 接地。將電力工具接駁到合乎安全規格的手提電流式漏電斷路器 (俗稱"水氣掣")。