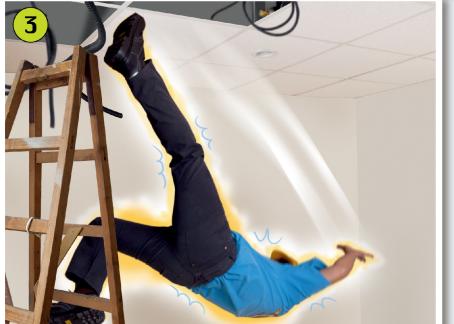

### 個案 電工鋪設電線時觸及帶電電線

意外簡述

一名電工站於人字梯安裝天花電線槽喉碼時觸電墮下死亡。

意外簡述

一名電工在樓宇天花底進行安裝電燈時,觸電後從人字梯墮下 死亡。

### 個案四 工人進行接駁電源時觸電

意外簡述

一名非註冊電業工程人員在假天花上進行接駁電源工作時觸電 從人字梯上墮下死亡。