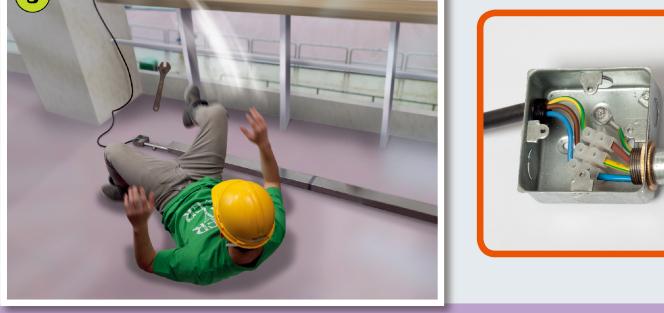

### 個案// 批盪工人觸電

意外簡述

一個在牆上的過路箱因內裏的電線破損而帶電,一名泥水工人 在金屬棚架上進行牆身批盪時,意外碰著過路箱而觸電死亡。

- ✓ 找出及糾正地盤內的電力危險狀況,包括損壞的 電線及電力裝置和隔離有關電源。
- ✓ 有關的金屬導體如過路箱及電線喉管都要有效接
  地。
- ✓ 在假天花上進行電力工作,須實施工作許可證制
  度,確保安全措施得以遵守。

意外成因