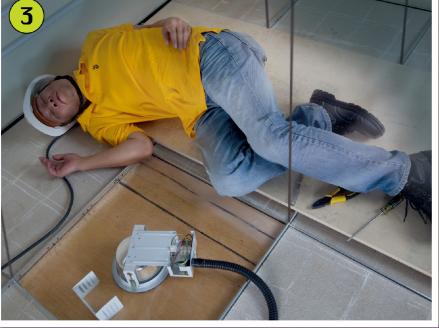

### 個案四 工人進行接駁電源時觸電

意外簡述

一名非註冊電業工程人員在假天花上進行接駁電源工作時觸電 從人字梯上墮下死亡。

#### 個案五 電工鋪設電線時觸及帶電金屬架

意外簡述

一名電工站於人字梯上鋪設電線時,觸及帶電金屬架後墮下死亡。

1

意外簡述

一名非註冊電業工程人員在假天花上進行電燈維修時觸電死亡。

意外簡述

一名電工在假天花上安裝電燈,用剪線鉗剪斷電線時觸電死亡。