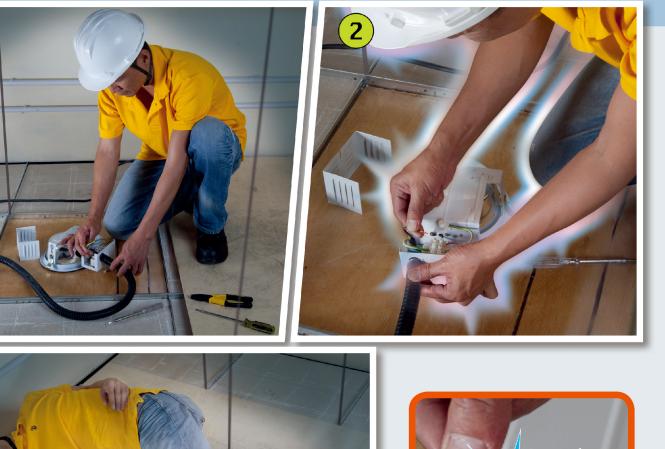

## 個案— 工人維修出路燈牌時觸電

意外簡述

一名非註冊電業工程人員在假天花上接駁帶電電線時觸電死亡。

### 個案 電工鋪設電線時觸及帶電電線

意外簡述

一名電工站於人字梯安裝天花電線槽喉碼時觸電墮下死亡。

意外簡述

一名電工在樓宇天花底進行安裝電燈時,觸電後從人字梯墮下 死亡。

### 個案四 工人進行接駁電源時觸電

意外簡述

一名非註冊電業工程人員在假天花上進行接駁電源工作時觸電 從人字梯上墮下死亡。