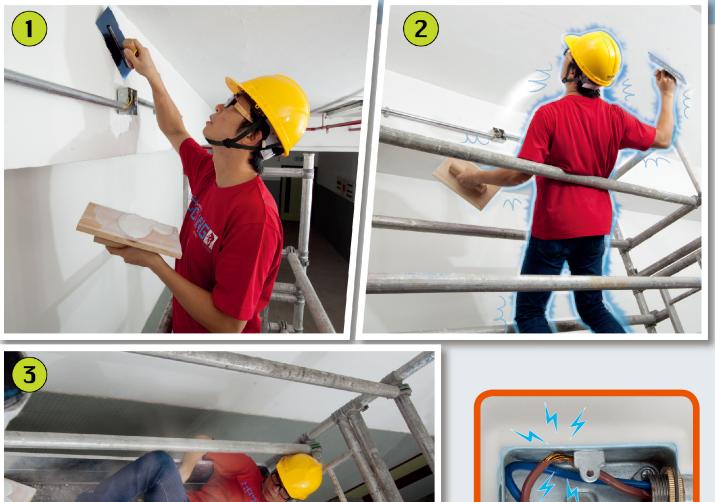

程的延誤、員工士氣 的打擊及對公司形象帶來負面影響等,帶來沉重的代價。

2012年發生多宗涉及電力工作的嚴重意外。勞工處提醒從事電 力工作的人士注意電力工作安全,切勿掉以輕心。僱主和承建 商均有責任遵從安全法例,實施安全工作系統,包括施工前由 合資格人士進行全面的風險評估、制訂一套涵蓋所需安全措施 及工序的施工方案,以及提供所需的安全資料、指導、訓練及 監督,以確保工人嚴格遵守有關安全工序及守則。

勞工處就電力工作的意外作出調查,分析箇中原因和確定問題 的根源,並就避免電力意外的發生,向業界提供改善建議及指 引。本處亦透過不同渠道進行宣傳、教育及推廣有關的安全訊 息,以協助業界採取有效的安全措施預防意外發生。

本個案集搜集近年多宗電力死亡意外個案,加以分析及分類, 希望工作地點的管理人員和前線員工能從中汲取教訓,亦為安 全培訓機構提供個案分析的教材,以預防同類意外再發生。

## 個案— 工人維修出路燈牌時觸電



意外簡述

一名非註冊電業工程人員在假天花上接駁帶電電線時觸電死亡。

### 個案 電工鋪設電線時觸及帶電電線



意外簡述

一名電工站於人字梯安裝天花電線槽喉碼時觸電墮下死亡。





意外簡述

一名電工在樓宇天花底進行安裝電燈時,觸電後從人字梯墮下 死亡。

### 個案四 工人進行接駁電源時觸電







意外簡述

一名非註冊電業工程人員在假天花上進行接駁電源工作時觸電 從人字梯上墮下死亡。

#### 個案五 電工鋪設電線時觸及帶電金屬架



意外簡述

一名電工站於人字梯上鋪設電線時,觸及帶電金屬架後墮下死亡。



1







意外簡述

一名非註冊電業工程人員在假天花上進行電燈維修時觸電死亡。









意外簡述

一名電工在假天花上安裝電燈,用剪線鉗剪斷電線時觸電死亡。

### 個案// 批盪工人觸電







意外簡述

一個在牆上的過路箱因內裏的電線破損而帶電,一名泥水工人 在金屬棚架上進行牆身批盪時,意外碰著過路箱而觸電死亡。

### 個案力 工人進行電弧焊接廣告招牌時觸電



意外簡述

一名工人在雨後積水的地方使用缺乏絕緣保護的焊鉗進行電焊 觸電死亡。

### 個案十 工人安裝射燈牌時觸電





意外簡述

一名工人於安裝射燈時,錯誤地把火線與地線對換接駁,使射燈 金屬外殼帶電。另一名工人把射燈安裝在圍欄時觸電死亡。



✓ 進行電力工作前,先關掉及鎖上電源,並張貼警
 告告示提醒其他人切勿開啓該電源。

- ✓ 施工前須由合資格人士進行全面的風險評估,並 且採取工作許可證制度,確保適當的安全措施得 以遵守,以消除或妥善控制有關的電力危害。
- ✓ 確保所有電線正確地接駁。
- ✓ 只有註冊電業工程人員才可進行有關的電力工作。





- ✓ 找出及糾正地盤內的電力危險狀況,包括損壞的 電線及電力裝置和隔離有關電源。
- ✓ 有關的金屬導體如過路箱及電線喉管都要有效接
  地。
- ✓ 在假天花上進行電力工作,須實施工作許可證制
  度,確保安全措施得以遵守。









意外成因

#### 導致以上十宗觸電致命個案的原因有:

- (1) 切斷或接駁帶電電線時引致觸電;
- (2) 不慎觸及外露帶電導體;及
- (3) 接觸損壞的電力工具。



仔細分析該十宗意外個案,結果顯示每宗意外發生時都牽涉以下 一項或多項不安全行為或不安全環境,包括:

- (1) 沒有妥善隔離電源
- (2) 無牌進行電力工作
- (3) 在不利環境進行電力工作(例如潮濕的環境或狹窄的空間)
- (4) 電力設備沒有安裝保護裝置(例如接地裝置)
- (5) 在梯子上進行電力工作



#### 預防措施

(1) 在進行電力工作前及期間,須確保已採取電力工作