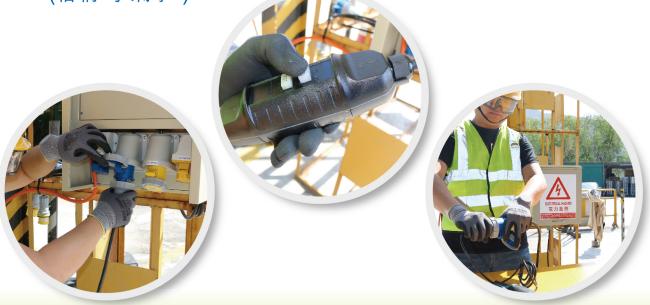

#### 預防措施

(1) 在進行電力工作前及期間,須確保已採取電力工作安全三步曲:(一) 關掣,(二)上鎖,(三) 貼告示。

(2) 只有註冊電業工程人員才可進行有關的電力工作。在任何情況下, 不得容許非註冊電業工程人員在沒有註冊電業工程人員的有效監督 下進行電力工作。

(3) 如需在潮濕環境、狹窄空間或天花上的位置等不利環境進行電力工 作,施工前須進行全面的風險評估,並且實施工作許可證制度。

(4) 須安裝電力設備的保護裝置 (例如:保險絲、接地裝置及漏電斷路 器等)及保持其效能良好。使用電力工具前須進行檢查,如有損壞 或欠妥,應立刻修理或更換。手提電工具須為雙重絕緣或具有良好 接地。將電力工具接駁到合乎安全規格的手提電流式漏電斷路器 (俗稱"水氣掣")。

(5) 找出及糾正地盤內的電力危險狀況,包括損壞的電線及電力裝置和 隔離有關電源。

(6) 不應在潮濕及有積水的環境下進行電弧焊接工作。

(7) 確保所有電線正確地接駁。

(8) 進行電弧焊接工作時,工人應穿著安全鞋及使用絕緣地蓆。

(9) 避免在梯子上進行電力工作。在此情況下,即使是輕微觸電,亦可 能引致工人失去平衡而從高處墜下受傷。任何離地工作,應使用合 適工作台,例如流動工作台、梯台或功夫櫈。

(10) 須為工人提供合適的個人防護裝備, 包括附有帽帶的安全帽及在有需要時 提供絕緣手套及絕緣地蓆。

- (11) 確保所有暴露於各種天氣及水的儀器(如電力設備)及導體,其構造、 安裝及所受保護須足以防止發生電力危險。
- (12) 進行主動性視察和從速作出改善,以確保電力裝置和相關插頭、插 座和電線符合有關安全規格,及沒有損壞和故障。

除上述措施外,僱主和承建商須按情況,制定及實施安全工作系統-包 括施工前由合資格人士進行全面的風險評估、制訂一套蘊含所需安全措施 的安全工作程序及施工方案,以及提供所需的安全資料、指導及訓練,並 在進行電力工程時,作出嚴格監管及監督,以確保工人嚴格遵守有關安全 工序及守則。