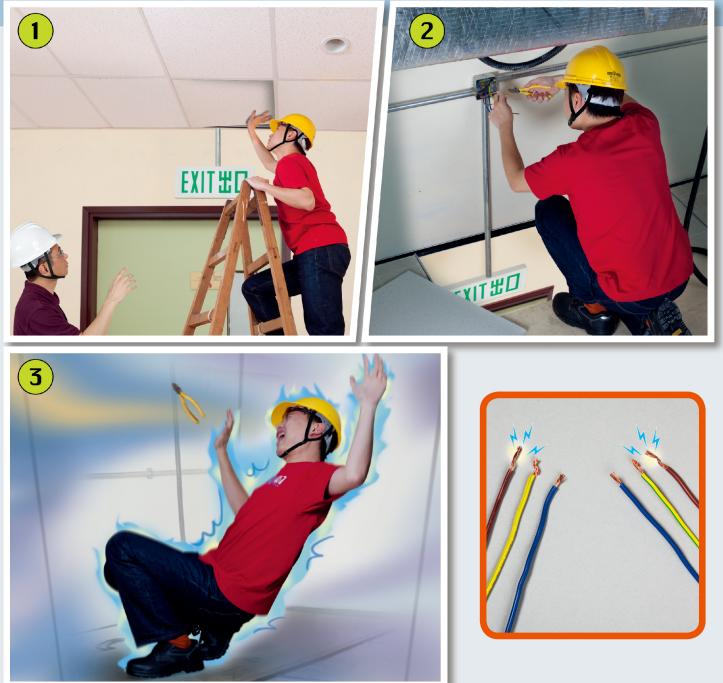

帶電金屬架  | 6  |
| 個案六<br>工人維修天花電燈時觸電     | 7  |
| 個案七<br>電工安裝天花電燈時觸電     | 8  |
| 個案八<br>批盪工人觸電          | 9  |
| 個案九<br>工人進行電弧焊接廣告招牌時觸電 | 10 |
| 個案十<br>工人安裝射燈牌時觸電      | 11 |
| 預防方法                   | 12 |
| 個案總結                   | 16 |
| 查詢                     | 22 |
| 投訴                     | 22 |

日 錄



電力工作意外可引致工人嚴重傷亡,除了對當事人及其家人造 成極大的傷痛之外,亦對僱主、承建商及社會因工傷意外所涉 及的刑事責任、僱員補償及民事索償、工程的延誤、員工士氣 的打擊及對公司形象帶來負面影響等,帶來沉重的代價。

2012年發生多宗涉及電力工作的嚴重意外。勞工處提醒從事電 力工作的人士注意電力工作安全,切勿掉以輕心。僱主和承建 商均有責任遵從安全法例,實施安全工作系統,包括施工前由 合資格人士進行全面的風險評估、制訂一套涵蓋所需安全措施 及工序的施工方案,以及提供所需的安全資料、指導、訓練及 監督,以確保工人嚴格遵守有關安全工序及守則。

勞工處就電力工作的意外作出調查,分析箇中原因和確定問題 的根源,並就避免電力意外的發生,向業界提供改善建議及指 引。本處亦透過不同渠道進行宣傳、教育及推廣有關的安全訊 息,以協助業界採取有效的安全措施預防意外發生。

本個案集搜集近年多宗電力死亡意外個案,加以分析及分類, 希望工作地點的管理人員和前線員工能從中汲取教訓,亦為安 全培訓機構提供個案分析的教材,以預防同類意外再發生。

## 個案— 工人維修出路燈牌時觸電



意外簡述

一名非註冊電業工程人員在假天花上接駁帶電電線時觸電死亡。

### 個案 電工鋪設電線時觸及帶電電線



意外簡述

一名電工站於人字梯安裝天花電線槽喉碼時觸電墮下死亡。





意外簡述

一名電工在樓宇天花底進行安裝電燈時,觸電後從人字梯墮下 死亡。

### 個案四 工人進行接駁電源時觸電







意外簡述

一名非註冊電業工程人員在假天花上進行接駁電源工作時觸電 從人字梯上墮下死亡。

#### 個案五 電工鋪設電線時觸及帶電金屬架



意外簡述

一名電工站於人字梯上鋪設電線時,觸及帶電金屬架後墮下死亡。



1







意外簡述

一名非註冊電業工程人員在假天花上進行電燈維修時觸電死亡。









意外簡述

一名電工在假天花上安裝電燈,用剪線鉗剪斷電線時觸電死亡。

### 個案// 批盪工人觸電







意外簡述

一個在牆上的過路箱因內裏的電線破損而帶電,一名泥水工人 在金屬棚架上進行牆身批盪時,意外碰著過路箱而觸電死亡。

### 個案力 工人進行電弧焊接廣告招牌時觸電



意外簡述

一名工人在雨後積水的地方使用缺乏絕緣保護的焊鉗進行電焊 觸電死亡。

### 個案十 工人安裝射燈牌時觸電





意外簡述

一名工人於安裝射燈時,錯誤地把火線與地線對換接駁,使射燈 金屬外殼帶電。另一名工人把射燈安裝在圍欄時觸電死亡。



✓ 進行電力工作前,先關掉及鎖上電源,並張貼警
 告告示提醒其他人切勿開啓該電源。

- ✓ 施工前須由合資格人士進行全面的風險評估,並 且採取工作許可證制度,確保適當的安全措施得 以遵守,以消除或妥善控制有關的電力危害。
- ✓ 確保所有電線正確地接駁。
- ✓ 只有註冊電業工程人員才可進行有關的電力工作。





- ✓ 找出及糾正地盤內的電力危險狀況,包括損壞的 電線及