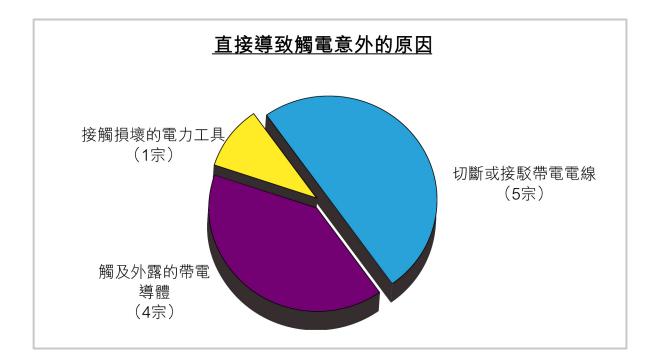

#### 導致以上十宗觸電致命個案的原因有:

- (1) 切斷或接駁帶電電線時引致觸電;
- (2) 不慎觸及外露帶電導體;及
- (3) 接觸損壞的電力工具。

仔細分析該十宗意外個案,結果顯示每宗意外發生時都牽涉以下 一項或多項不安全行為或不安全環境,包括:

- (1) 沒有妥善隔離電源
- (2) 無牌進行電力工作
- (3) 在不利環境進行電力工作(例如潮濕的環境或狹窄的空間)
- (4) 電力設備沒有安裝保護裝置(例如接地裝置)
- (5) 在梯子上進行電力工作