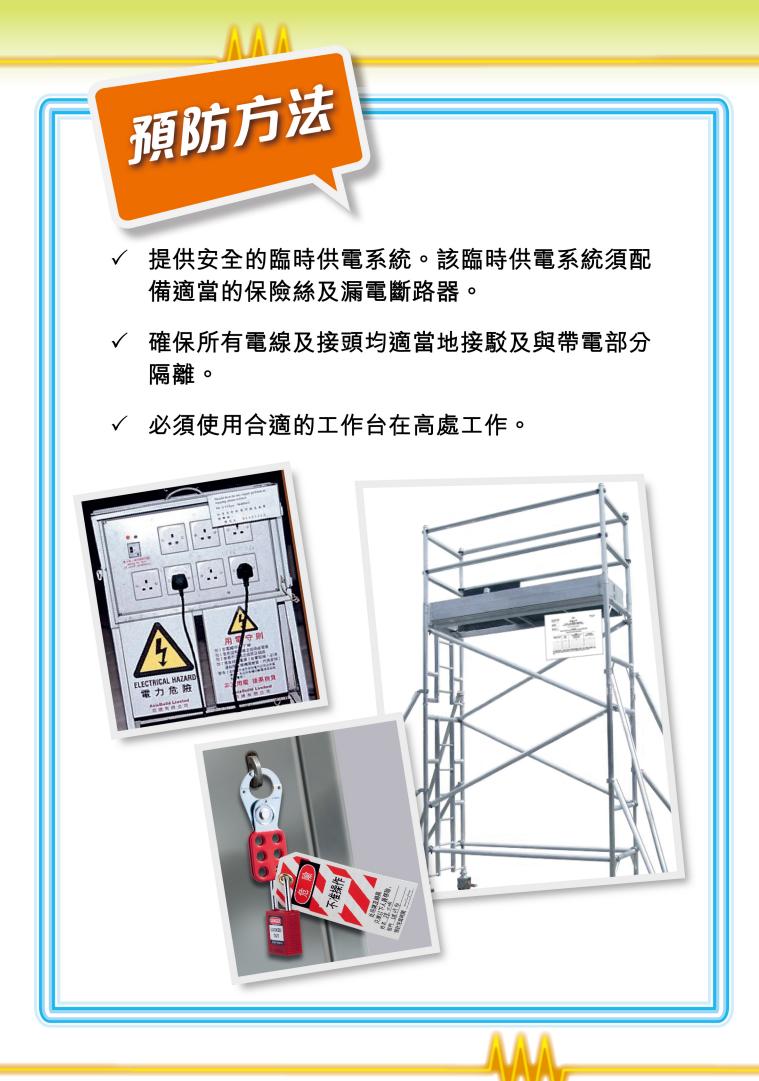

### 個案十 工人安裝射燈牌時觸電

意外簡述

一名工人於安裝射燈時,錯誤地把火線與地線對換接駁,使射燈 金屬外殼帶電。另一名工人把射燈安裝在圍欄時觸電死亡。

✓ 進行電力工作前,先關掉及鎖上電源,並張貼警
 告告示提醒其他人切勿開啓該電源。

- ✓ 施工前須由合資格人士進行全面的風險評估,並 且採取工作許可證制度,確保適當的安全措施得 以遵守,以消除或妥善控制有關的電力危害。
- ✓ 確保所有電線正確地接駁。
- ✓ 只有註冊電業工程人員才可進行有關的電力工作。

- ✓ 找出及糾正地盤內的電力危險狀況,包括損壞的 電線及電力裝置和隔離有關電源。
- ✓ 有關的金屬導體如過路箱及電線喉管都要有效接
  地。
- ✓ 在假天花上進行電力工作,須實施工作許可證制
  度,確保安全措施得以遵守。

意外成因

#### 預防措施

(1) 在進行電力工作前及期間,須確保已採取電力工作安全三步曲:(一) 關掣,(二)上鎖,(三) 貼告示。

(2) 只有註冊電業工程人員才可進行有關的電力工作。在任何情況下, 不得容許非註冊電業工程人員在沒有註冊電業工程人員的有效監督 下進行電力工作。

(3) 如需在潮濕環境、狹窄空間或天花上的位置等不利環境進行電力工 作,施工前須進行全面的風險評估,並且實施工作許可證制度。

(4) 須安裝電力設備的保護裝置 (例如:保險絲、接地裝置及漏電斷路 器等)及保持其效能良好。使用電力工具前須進行檢查,如有損壞 或欠妥,應立刻修理或更換。手提電工具須為雙重絕緣或具有良好 接地。將電力工具接駁到合乎安全規格的手提電流式漏電斷路器 (俗稱"水氣掣")。

(5) 找出及糾正地盤內的電力危險狀況,包括損壞的電線及電力裝置和 隔離有關電源。

(6) 不應在潮濕及有積水的環境下進行電弧焊接工作。

(7) 確保所有電線正確地接駁。

(8) 進行電弧焊接工作時,工人應穿著安全鞋及使用絕緣地蓆。

(9) 避免在梯子上進行電力工作。在此情況下,即使是輕微觸電,亦可 能引致工人失去平衡而從高處墜下受傷。任何離地工作,應使用合 適工作台,例如流動工作台、梯台或功夫櫈。

(10) 須為工人提供合適的個人防護裝備, 包括附有帽帶的安全帽及在有需要時 提供絕緣手套及絕緣地蓆。