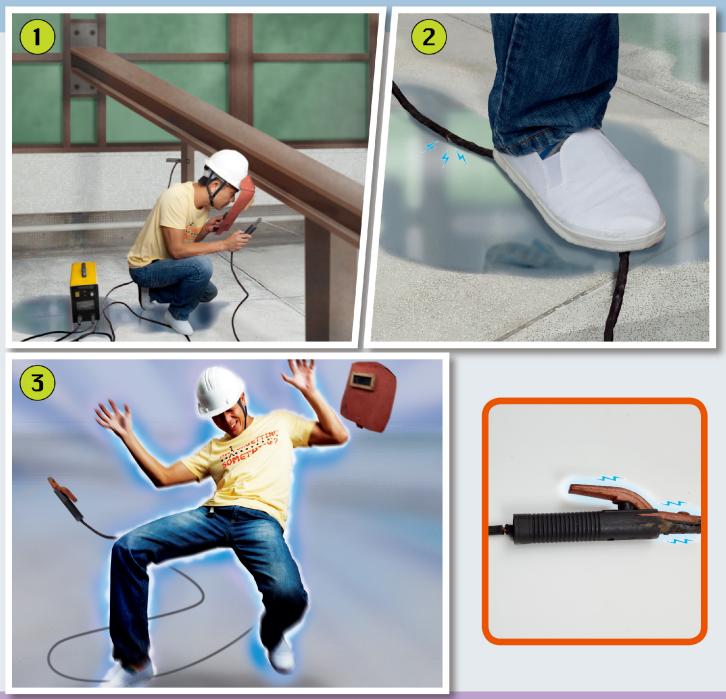

### 個案力 工人進行電弧焊接廣告招牌時觸電

意外簡述

一名工人在雨後積水的地方使用缺乏絕緣保護的焊鉗進行電焊 觸電死亡。

(5) 找出及糾正地盤內的電力危險狀況,包括損壞的電線及電力裝置和 隔離有關電源。

(6) 不應在潮濕及有積水的環境下進行電弧焊接工作。

(7) 確保所有電線正確地接駁。

(8) 進行電弧焊接工作時,工人應穿著安全鞋及使用絕緣地蓆。

(9) 避免在梯子上進行電力工作。在此情況下,即使是輕微觸電,亦可 能引致工人失去平衡而從高處墜下受傷。任何離地工作,應使用合 適工作台,例如流動工作台、梯台或功夫櫈。

(10) 須為工人提供合適的個人防護裝備, 包括附有帽帶的安全帽及在有需要時 提供絕緣手套及絕緣地蓆。