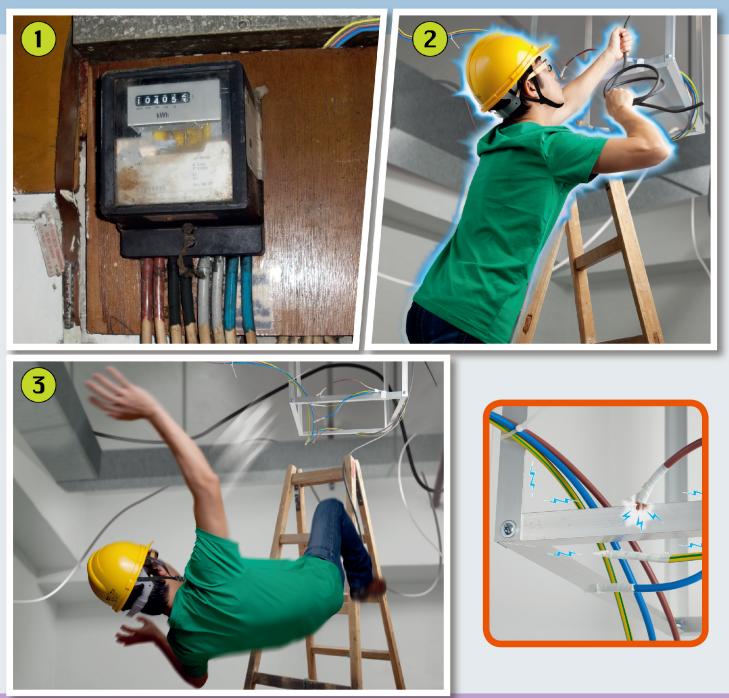

#### 導致以上十宗觸電致命個案的原因有:

- (1) 切斷或接駁帶電電線時引致觸電;
- (2) 不慎觸及外露帶電導體;及
- (3) 接觸損壞的電力工具。

仔細分析該十宗意外個案,結果顯示每宗意外發生時都牽涉以下 一項或多項不安全行為或不安全環境,包括:

- (1) 沒有妥善隔離電源
- (2) 無牌進行電力工作
- (3) 在不利環境進行電力工作(例如潮濕的環境或狹窄的空間)
- (4) 電力設備沒有安裝保護裝置(例如接地裝置)
- (5) 在梯子上進行電力工作

#### 預防措施

(1) 在進行電力工作前及期間,須確保已採取電力工作安全三步曲:(一) 關掣,(二)上鎖,(三) 貼告示。

(2) 只有註冊電業工程人員才可進行有關的電力工作。在任何情況下, 不得容許非註冊電業工程人員在沒有註冊電業工程人員的有效監督 下進行電力工作。

(3) 如需在潮濕環境、狹窄空間或天花上的位置等不利環境進行電力工 作,施工前須進行全面的風險評估,並且實施工作許可證制度。

(4) 須安裝電力設備的保護裝置 (例如:保險絲、接地裝置及漏電斷路 器等)及保持其效能良好。使用電力工具前須進行檢查,如有損壞 或欠妥,應立刻修理或更換。手提電工具須為雙重絕緣或具有良好 接地。將電力工具接駁到合乎安全規格的手提電流式漏電斷路器 (俗稱"水氣掣")。