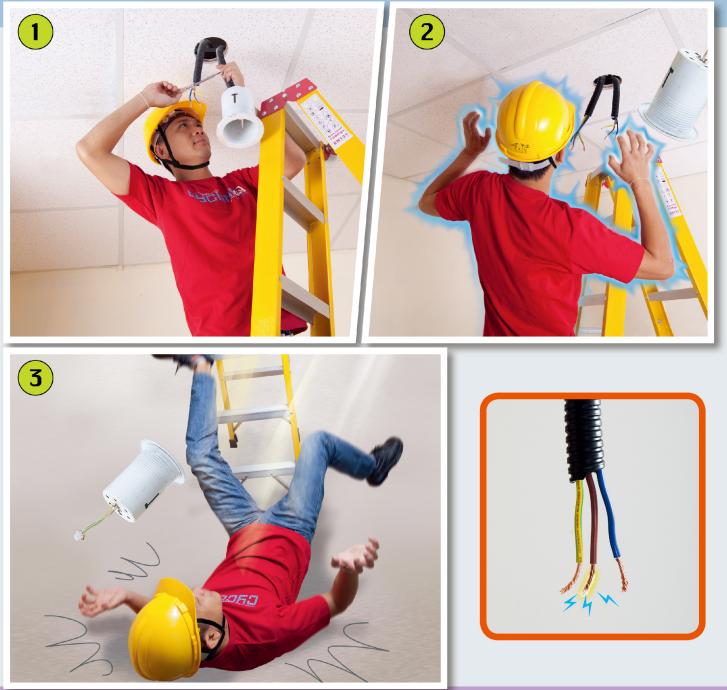

#### 個案五 電工鋪設電線時觸及帶電金屬架

意外簡述

一名電工站於人字梯上鋪設電線時,觸及帶電金屬架後墮下死亡。

1

意外簡述

一名非註冊電業工程人員在假天花上進行電燈維修時觸電死亡。

意外簡述

一名電工在假天花上安裝電燈,用剪線鉗剪斷電線時觸電死亡。