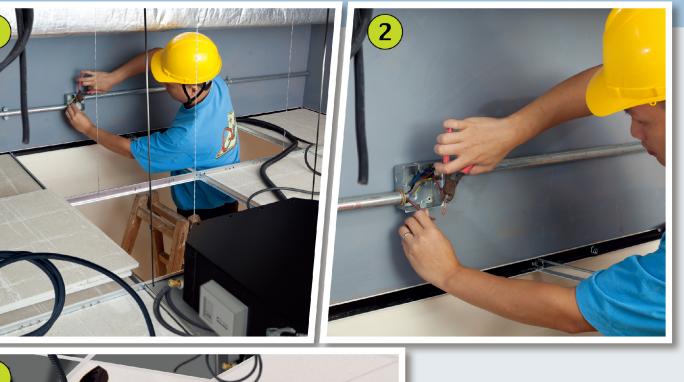

### 個案 電工鋪設電線時觸及帶電電線

意外簡述

一名電工站於人字梯安裝天花電線槽喉碼時觸電墮下死亡。

意外簡述

一名電工在樓宇天花底進行安裝電燈時,觸電後從人字梯墮下 死亡。

### 個案四 工人進行接駁電源時觸電

意外簡述

一名非註冊電業工程人員在假天花上進行接駁電源工作時觸電 從人字梯上墮下死亡。