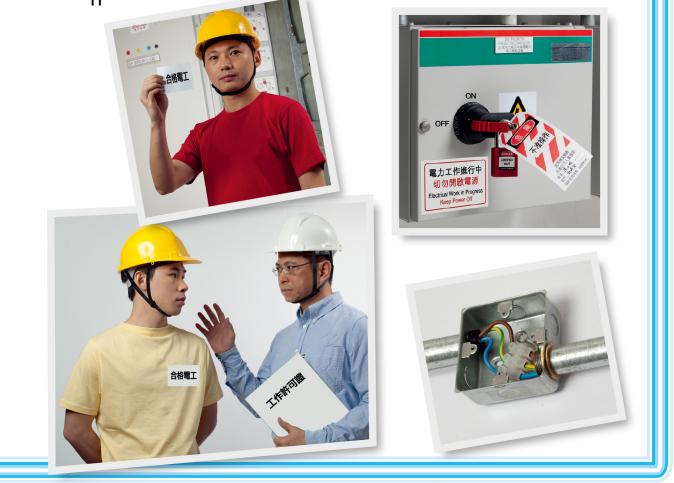

### 個案十 工人安裝射燈牌時觸電

意外簡述

一名工人於安裝射燈時,錯誤地把火線與地線對換接駁,使射燈 金屬外殼帶電。另一名工人把射燈安裝在圍欄時觸電死亡。

✓ 進行電力工作前,先關掉及鎖上電源,並張貼警
 告告示提醒其他人切勿開啓該電源。

- ✓ 施工前須由合資格人士進行全面的風險評估,並 且採取工作許可證制度,確保適當的安全措施得 以遵守,以消除或妥善控制有關的電力危害。
- ✓ 確保所有電線正確地接駁。
- ✓ 只有註冊電業工程人員才可進行有關的電力工作。

#### 預防措施

(1) 在進行電力工作前及期間,須確保已採取電力工作安全三步曲:(一) 關掣,(二)上鎖,(三) 貼告示。

(2) 只有註冊電業工程人員才可進行有關的電力工作。在任何情況下, 不得容許非註冊電業工程人員在沒有註冊電業工程人員的有效監督 下進行電力工作。

(3) 如需在潮濕環境、狹窄空間或天花上的位置等不利環境進行電力工 作,施工前須進行全面的風險評估,並且實施工作許可證制度。

(4) 須安裝電力設備的保護裝置 (例如:保險絲、接地裝置及漏電斷路 器等)及保持其效能良好。使用電力工具前須進行檢查,如有損壞 或欠妥,應立刻修理或更換。手提電工具須為雙重絕緣或具有良好 接地。將電力工具接駁到合乎安全規格的手提電流式漏電斷路器 (俗稱"水氣掣")。