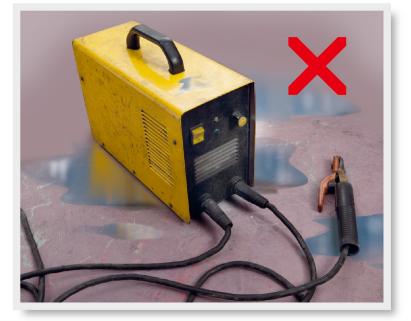

### 個案力 工人進行電弧焊接廣告招牌時觸電

意外簡述

一名工人在雨後積水的地方使用缺乏絕緣保護的焊鉗進行電焊 觸電死亡。

(5) 找出及糾正地盤內的電力危險狀況,包括損壞的電線及電力裝置和 隔離有關電源。

(6) 不應在潮濕及有積水的環境下進行電弧焊接工作。

(7) 確保所有電線正確地接駁。

(8) 進行電弧焊接工作時,工人應穿著安全鞋及使用絕緣地蓆。

(9) 避免在梯子上進行電力工作。在此情況下,即使是輕微觸電,亦可 能引致工人失去平衡而從高處墜下受傷。任何離地工作,應使用合 適工作台,例如流動工作台、梯台或功夫櫈。

(10) 須為工人提供合適的個人防護裝備, 包括附有帽帶的安全帽及在有需要時 提供絕緣手套及絕緣地蓆。