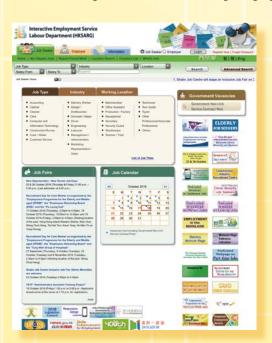

## Job Seeker Home Page

The Job Seeker Home Page will be shown after selecting a language

#### **Dedicated Category Search**

You may make use of the three pre-set dedicated categories on the Job Seeker Home Page, i.e. the "Job Type", "Industry" and "Working Location", to search for jobs. Click on any type under a dedicated category to show the list of relevant job vacancies.

#### **Quick Search**

The search bar at the upper part of the Job Seeker Home Page provides a speedy way to search for your target jobs. Simply type in keyword(s) and/or choose your search criteria in Job Type, Industry and/or Location to see the list of relevant job vacancies.

#### **Advanced Search**

You may make use of the Advanced Search function at the upper right hand corner of the Job Seeker Home Page to search for job vacancies by inputting a Job Order Number, keyword(s) and/or other search criteria like salary and relevant experience on the search form and clicking "Search".

#### Job Calendar

Click on a date with indication of job vacancies on the Job Calendar on the Job Seeker Home Page to see the job vacancies (NOT including Government Non-civil Service Contract Post) posted on that date. Job vacancies are listed in reverse chronological order of release time. In other words, the most recent job vacancy will be shown first.