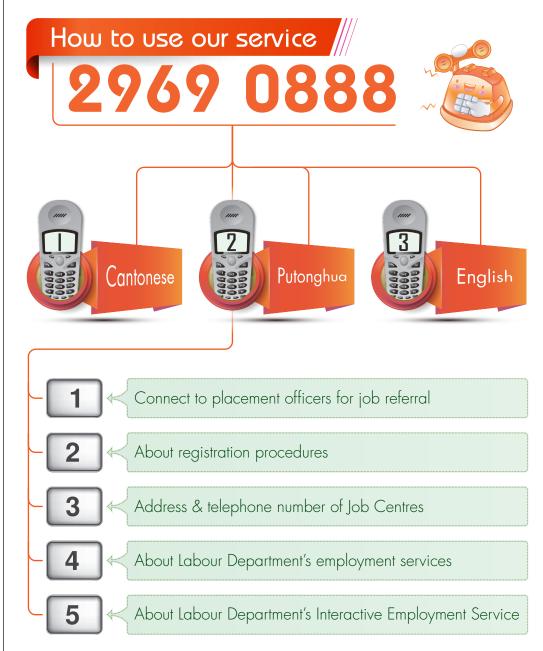

### How to use the service

Eligible job seekers can call the Telephone Employment Service Hotline, give the order number(s) of their selected vacancies and our placement officers will contact the employer(s) for referral arrangements.

Through our Telephone Employment Service Hotline **2969 0888**, you can listen to voice recordings about the employment services provided by the Labour Department, obtain information by fax or connect to our placement officers during office hours for job referral.