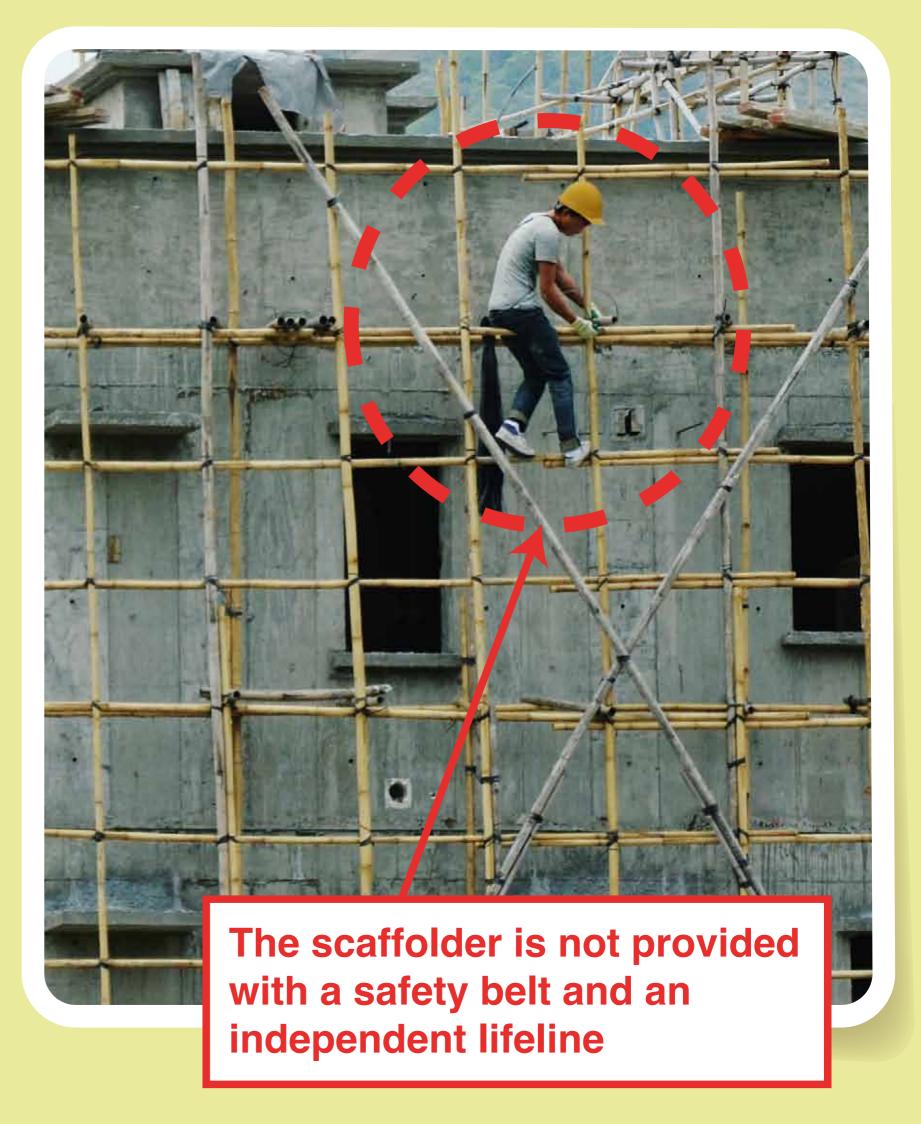

## No personal fall protection equipment

In contravention of Regulation 38B of the Construction Sites (Safety) Regulations