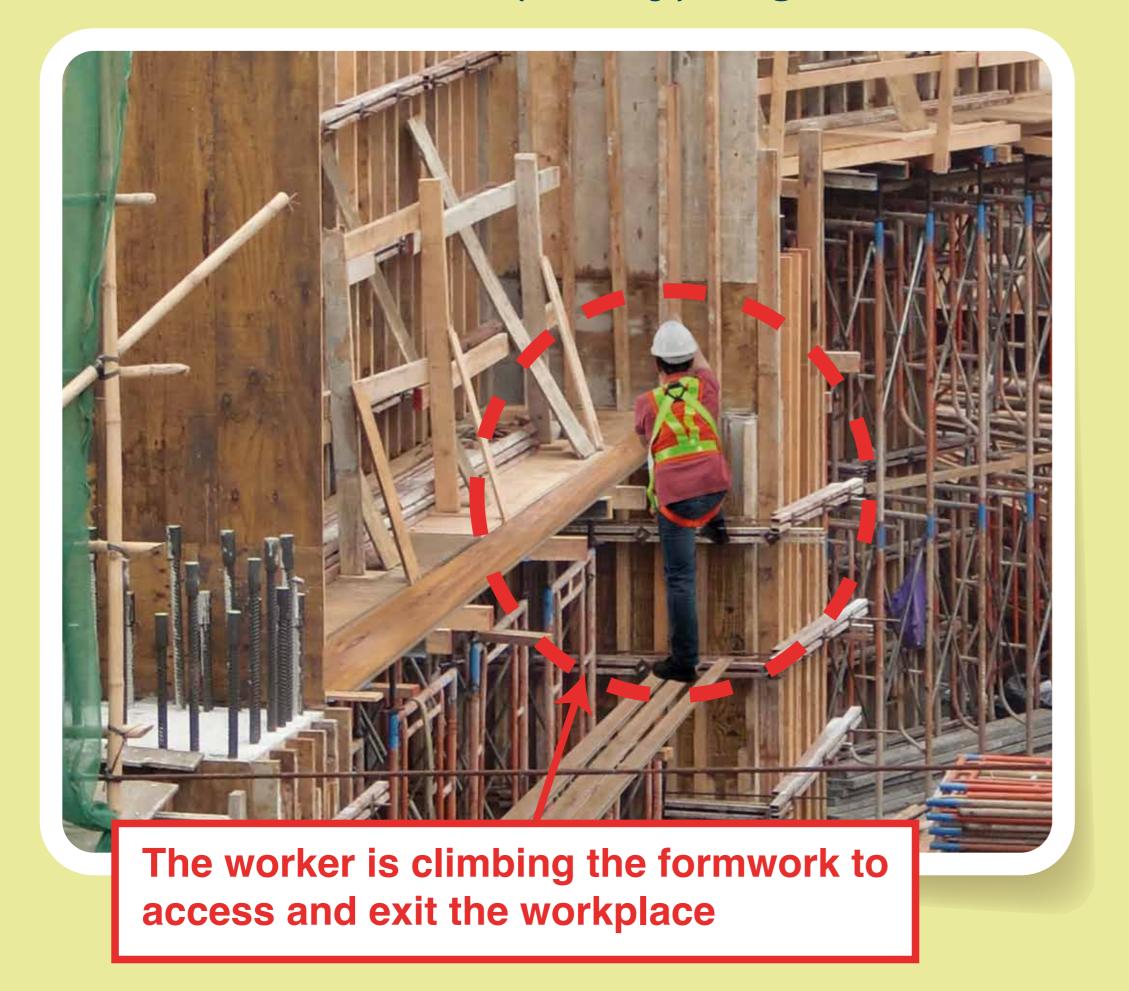

## No safe access and egress is provided

In contravention of Regulation 38A of the Construction Sites (Safety) Regulations