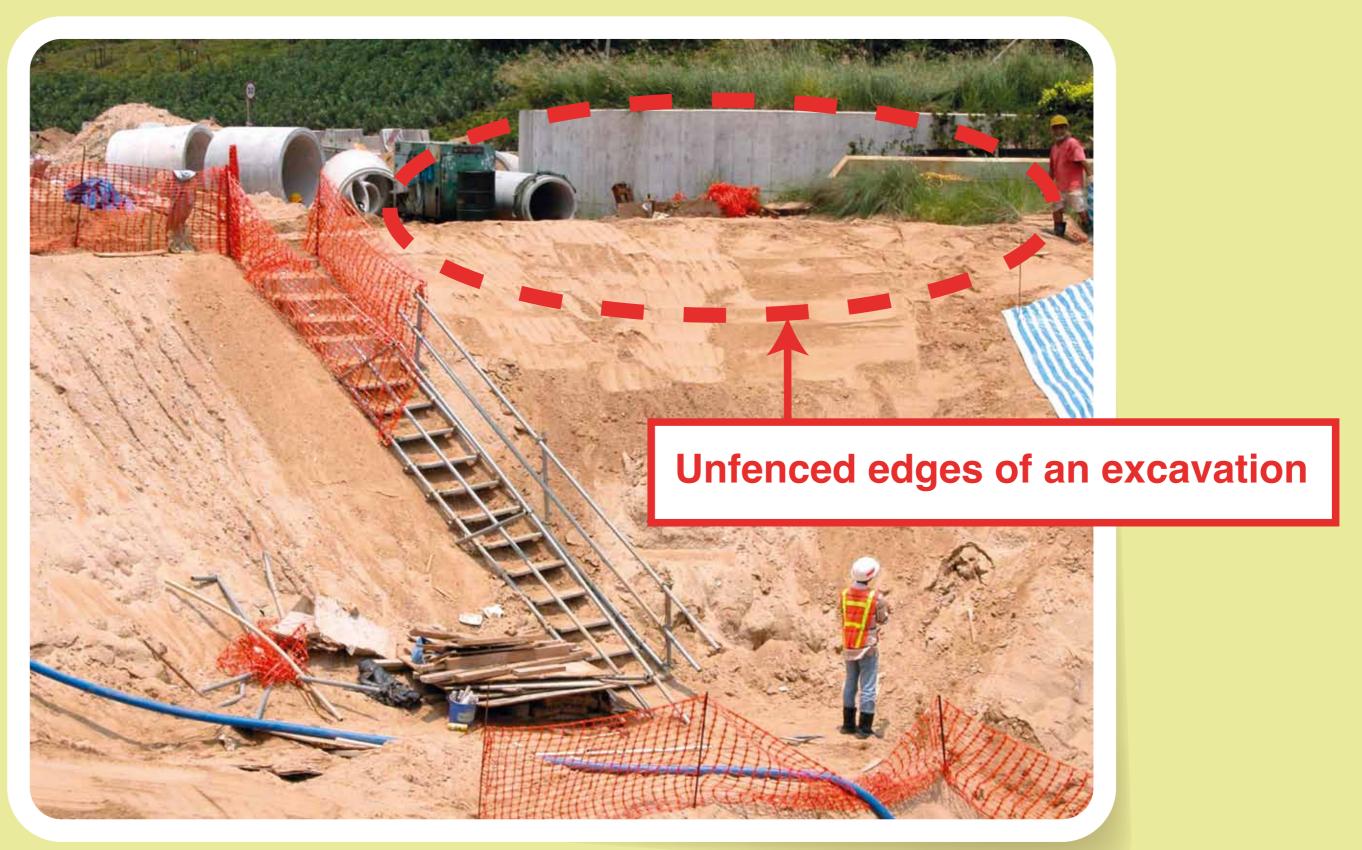

## **Unfenced excavation**

In contravention of Regulation 40 of the Construction Sites (Safety) Regulations

**Occupational Safety and Health Council** 

Occupational safety and health enquiry hotline 2559 2297
Occupational safety and health complaint hotline 2542 2172
(All complaints will be treated in the strictest confidence)