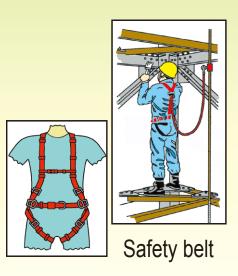

## 3. Safety net and safety belt

Safety nets and Safety belts should only be used when provision of safe place of work or working platform is not possible in all circumstances

### Safety net