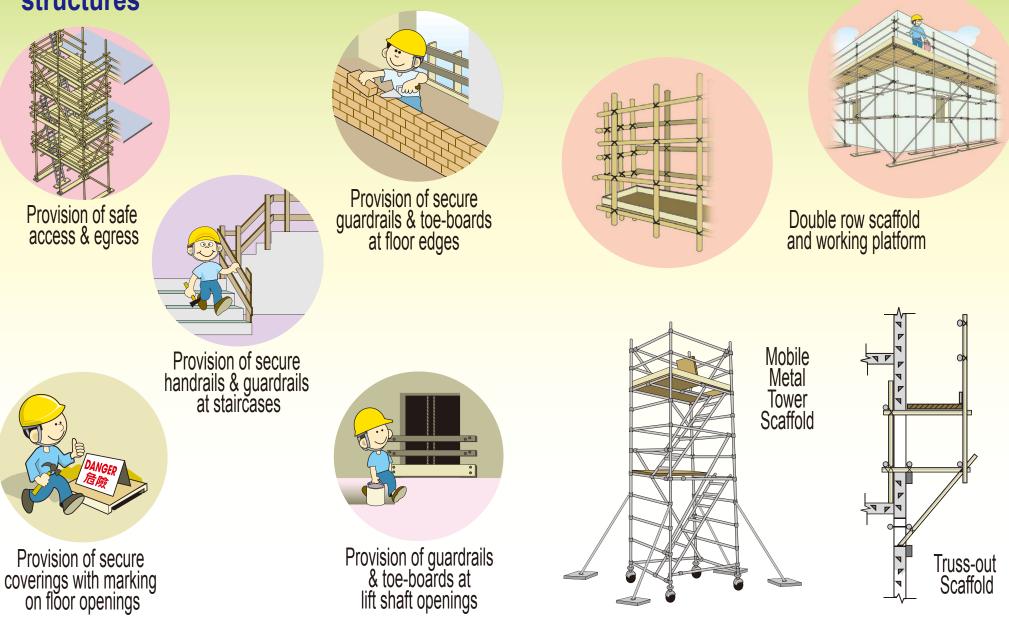

# Prevention Against Fall From Height

1. Examples of safety measures for work on ground, building or other permanent structures