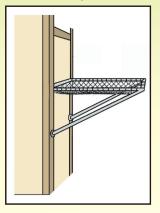

## 3. Safety net and safety belt

Safety nets and Safety belts should only be used when provision of safe place of work or working platform is not possible in all circumstances

### Safety net





#### **Enquiry : Labour Department**

Occupational Safety and Health Enquiry Hotline : 2559 2297

- enquiry@labour.gov.hk
- Occupational Safety and Health Complaint Hotline : 2542 2172

Complaints will be treated in strictest confidence

#### **Occupational Safety & Health Council**

Enquiry Hotline : 2739 9000



# Prevention Against Fall From Height









1. Examples of safety measures for work on ground, building or other permanent structures



## 2. Examples of Safe Working Platforms