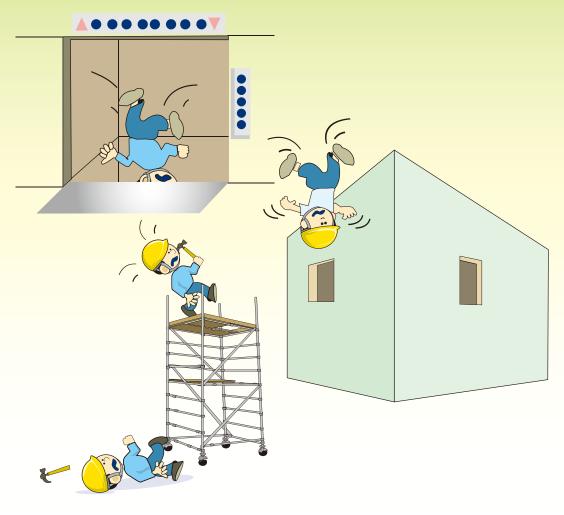

# Prevention Against Fall From Height

1. Examples of safety measures for work on ground, building or other permanent structures