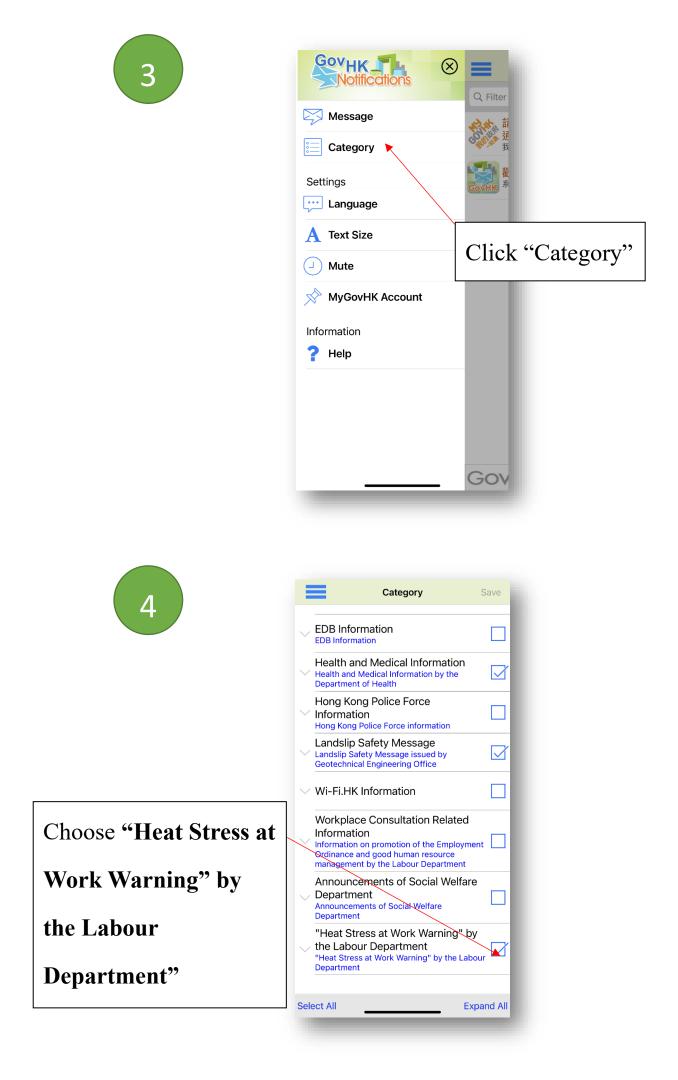

5. When different levels of Heat Stress at Work Warning are in force, the <u>Hong Kong Observatory</u> will display relevant information on the homepage of its official website and the "<u>My Observatory</u>" mobile application. Employers or employees can also receive details of the Heat Stress at Work Warning by allowing push notifications from "<u>My Observatory</u>" or "<u>GovHK Notifications</u>" mobile applications.

## Download the app "GovHK Notifications"

Android: click here

IOS: <u>click here</u>

2

|                       | Message       | Edit       |         |
|-----------------------|---------------|------------|---------|
| Q. Filter Messag      | e Subject     | Advanced   |         |
| 請即連約<br>通」帳月<br>我的政府一 | 高「我的政府一站<br>■ | 14:22<br>> |         |
| GovHK<br>S統           |               | 14:22<br>> |         |
|                       |               | Click '    | 'Menu'' |
|                       |               |            |         |
|                       |               |            |         |
|                       |               |            |         |
| Gov <mark>HK</mark>   | <b>禾</b> 港    | _ 立上 计函    |         |